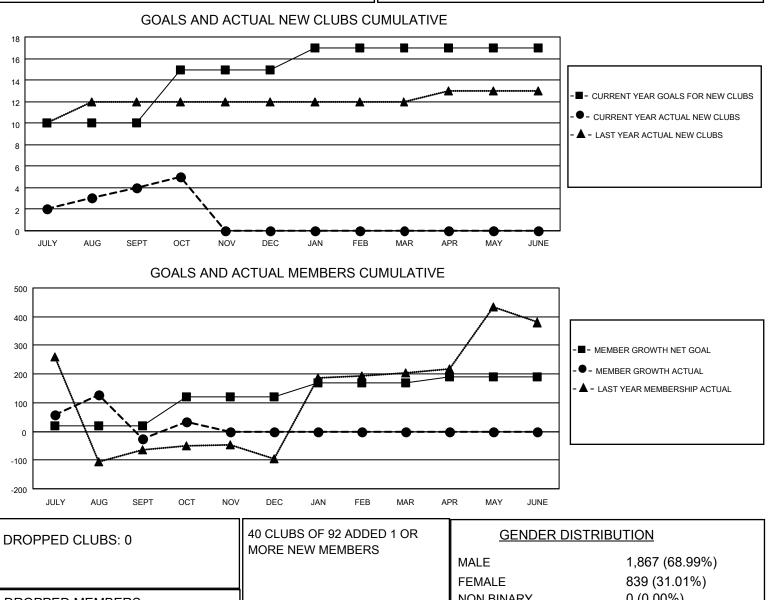

## LOCATION REP OF BANGLADESH

District 315A2

Results as of: 10/31/2022

| Clubs                 |               |           |               | Members               |                         |                         |                                                    |
|-----------------------|---------------|-----------|---------------|-----------------------|-------------------------|-------------------------|----------------------------------------------------|
| RESULTS FOR 2022-2023 |               |           |               | RESULTS FOR 2022-2023 |                         |                         |                                                    |
| QUARTER               | NEW CLUB GOAL | NEW CLUBS | DROPPED CLUBS | QUARTER ME            | MBER GROWTH NET<br>GOAL | MEMBER GROWTH<br>ACTUAL | DROPPED<br>MEMBERS ACTUAL<br>(including transfers) |
| JULY/AUG/SEPT         | 10            | 4         | 0             | JULY/AUG/SEPT         | 20                      | 185                     | 205                                                |
| OCT/NOV/DEC           | 5             | 1         | 0             | OCT/NOV/DEC           | 100                     | 63                      | 3                                                  |
| JAN/FEB/MAR           | 2             | 0         | 0             | JAN/FEB/MAR           | 50                      | 0                       | 0                                                  |
| APR/MAY/JUNE          | 0             | 0         | 0             | APR/MAY/JUNE          | 20                      | 0                       | 0                                                  |

|                 |     |                           | MALE                      | 1,867 (68.99%) |
|-----------------|-----|---------------------------|---------------------------|----------------|
|                 |     |                           | FEMALE                    | 839 (31.01%)   |
| DROPPED MEMBERS |     |                           | NON BINARY                | 0 (0.00%)      |
| <u></u>         |     |                           | PREFER NOT TO ANSWER      | 0 (0.00%)      |
| DECEASED        | 0   |                           |                           |                |
| CLUB CANCELLED  | 0   | CLICK HERE FOR CUMULATIVE | TOTAL FAMILY UNIT MEMBERS | s 1,798        |
| OTHER           | 208 | MEMBERSHIP DATA           |                           |                |
| TOTAL           | 208 |                           | FAMILY MEMBERS PAYING HAI | LF DUES 1,331  |
|                 |     |                           |                           |                |
|                 |     |                           |                           |                |